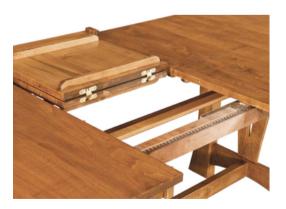

Quarter Sawn is created by using a different sawing technique to expose the different grains in the wood bringing out the flakes that remind us of family heirlooms.

Self-storing tables are designed to conveniently store extra leaves. Quality gear slides are used to help you open your table easily.