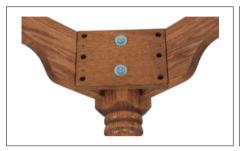

Each table is assigned a serial number for tracking purposes should any questions or problems arise.

V-grooved corner block assembly and two bolt leg attachments are part of the quality construction of our tables.