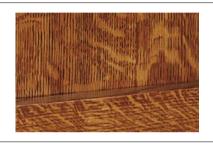

Quarter Sawn is created by using a different sawing technique to expose the different grains in the wood bringing out the flakes that remind us of family heirlooms.

Self-storing tables are designed to conveniently store extra leaves. Quality gear slides are used to help you open your table easily.