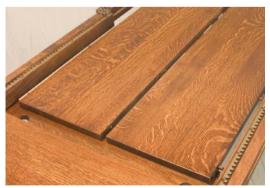

Quarter Sawn is created by using a different sawing technique to expose the different grains in the wood bringing out the flakes that remind us of family heirlooms.

Self-storing tables are designed to conveniently store extra leaves. Quality gear slides are used to help you open your table easily.