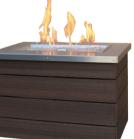

# High-End Furniture Showroom Simon Pure I nfo Guide FIRE PIT CHOICES

BRO20R Brooklyn Fire Pit Size: 43"W x 43"L x 25"H Available in counter height (36") Standard with glass wind guards Side options: Corrugated metal and poly\*