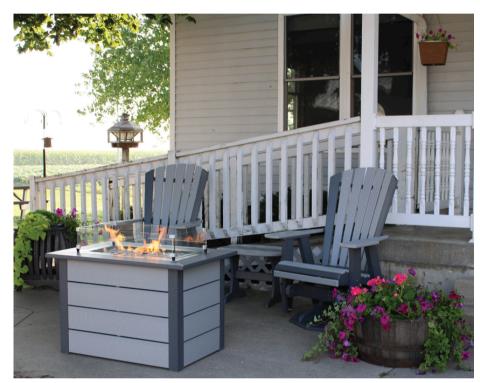

STO20R | Stonewood Fire Pit Size: 26"W x 26"L x 24.5"H

SBAY1242 | Silver Bay Fire Pit Size: 23.5"W x 51.5"L x 23.5"H

SBAY1224| Silver Bay Fire Pit Size: 23.5"W x 34.5"L x 23.5"H

FTO48| Oakley FireTable Size:Available in 30", 36" or 42" H 48" Diameter FTO54 - 54" Diameter