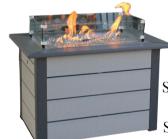

BEL1224 | Belmont Fire Pit Size: 26.25"W x 38.5"L x 24.5"H BEL1242 Size: 26.25"W x 55.5"L x 24.5"H

WES1242 Westfield Fire Pit Size: 35"W x 64"L x 25"H Available in Counter Height (36") • Standard with glass wind guards Side options: Corrugated metal or poly\*