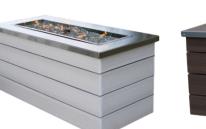

STO20R | Stonewood Fire Pit Size: 26"W x 26"L x 24.5"H

SBAY1242 | Silver Bay Fire Pit Size: 23.5"W x 51.5"L x 23.5"H

SBAY1224| Silver Bay Fire Pit Size: 23.5"W x 34.5"L x 23.5"H

FTO48| Oakley FireTable Size:Available in 30", 36" or 42" H 48" Diameter FTO54 - 54" Diameter