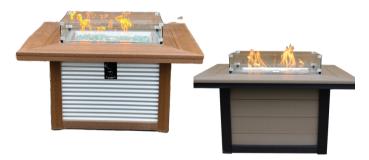

BEL1224 | Belmont Fire Pit Size: 26.25"W x 38.5"L x 24.5"H BEL1242 Size: 26.25"W x 55.5"L x 24.5"H

WES1242 Westfield Fire Pit Size: 35"W x 64"L x 25"H Available in Counter Height (36") • Standard with glass wind guards Side options: Corrugated metal or poly\*