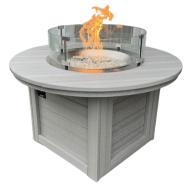

# High-End Furniture Showroom Simon Pure I nfo Guide FIRE PIT CHOICES

BRO20R Brooklyn Fire Pit Size: 43"W x 43"L x 25"H Available in counter height (36") Standard with glass wind guards Side options: Corrugated metal and poly\*