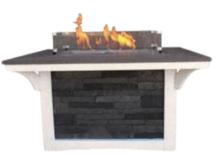

### IN OUR SHOWROOM

Info Guide

**FIRE PITS** 

BOU1224 | Boulder Creek Fire Pit Size: 35" W X 47" L X 24.75" H

The Boulder Creek Firepit is an architectural design with corbels and stone panel side inserts. This model is standard with glass windguards. Also available in counter height.