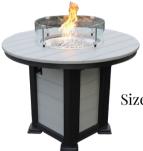

STO20R | Stonewood Fire Pit Size: 26"W x 26"L x 24.5"H

SBAY1242 | Silver Bay Fire Pit Size: 23.5"W x 51.5"L x 23.5"H

SBAY1224| Silver Bay Fire Pit Size: 23.5"W x 34.5"L x 23.5"H

FTO48| Oakley FireTable Size:Available in 30", 36" or 42" H 48" Diameter FTO54 - 54" Diameter