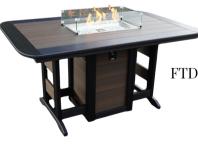

FTD4472| Denver FireTable Size: 44"W x 72"L FTD4496 Size: 44"W x 96"L

\_simonpureamish.com 720-230-2900